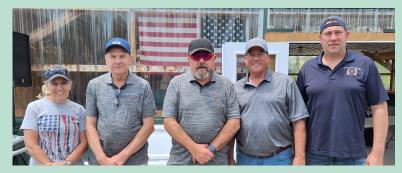

Shotgun shells and guns are not included.

Prizes will be awarded to the top score for the combined team and also the top men and women shooters.

Raffles will also be available

The 2024 top shooters, from left, are Jenny Booth, High Lady, Rick Sager, High Shooter, Bill Moon, John Centi and Eli Sager.